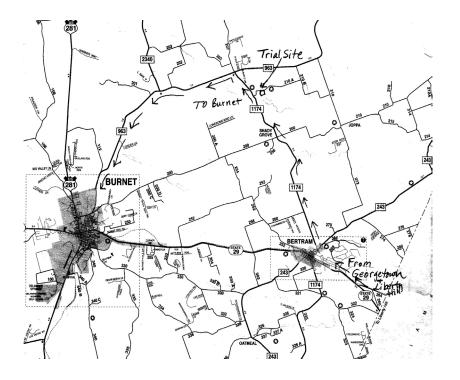

#### Directions from the Hotel in Burnet to trial site

Go North on Hwy. 281 and turn east on RR 963/County Road 200. Then take RR 963 north for approximately 10.5 miles. Turn right or south onto RR 1174 and go just over 1 mile and turn left onto County Road 210A. We are the second property on the right with the sign reading Destiny Farm at 601 on the gate.

### Directions to the Trial Site (From the east at IH 35 at Georgetown) (Towns in order along Hwy, 29 heading west from Georgetown: Liberty Hill. Bertram, Burnet)

Take Hwy 29 to Bertram. In the middle of town at the only signal light, turn North (right) onto

RR 243/RR1174 also called Grange Street. Go 4/10 of a mile and turn left onto RR 1174 North. Go 7.6 miles and turn right onto County Road 210A. Go 6/10 mile. The road curves to the left and then to the right. We are the second property on the right at 601 County Road 210A, Destiny Farm. Please keep gate closed.